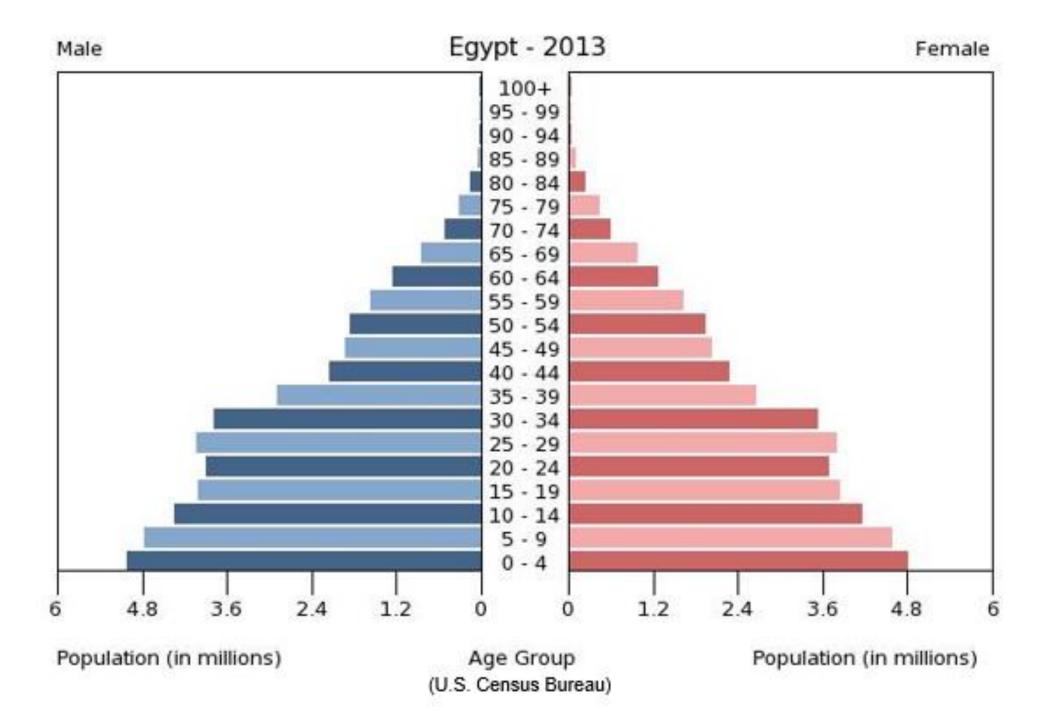

#### Population of Africa and Europe (1800-2100)

### Populations in Middle East – Africa and Europe (mil.)