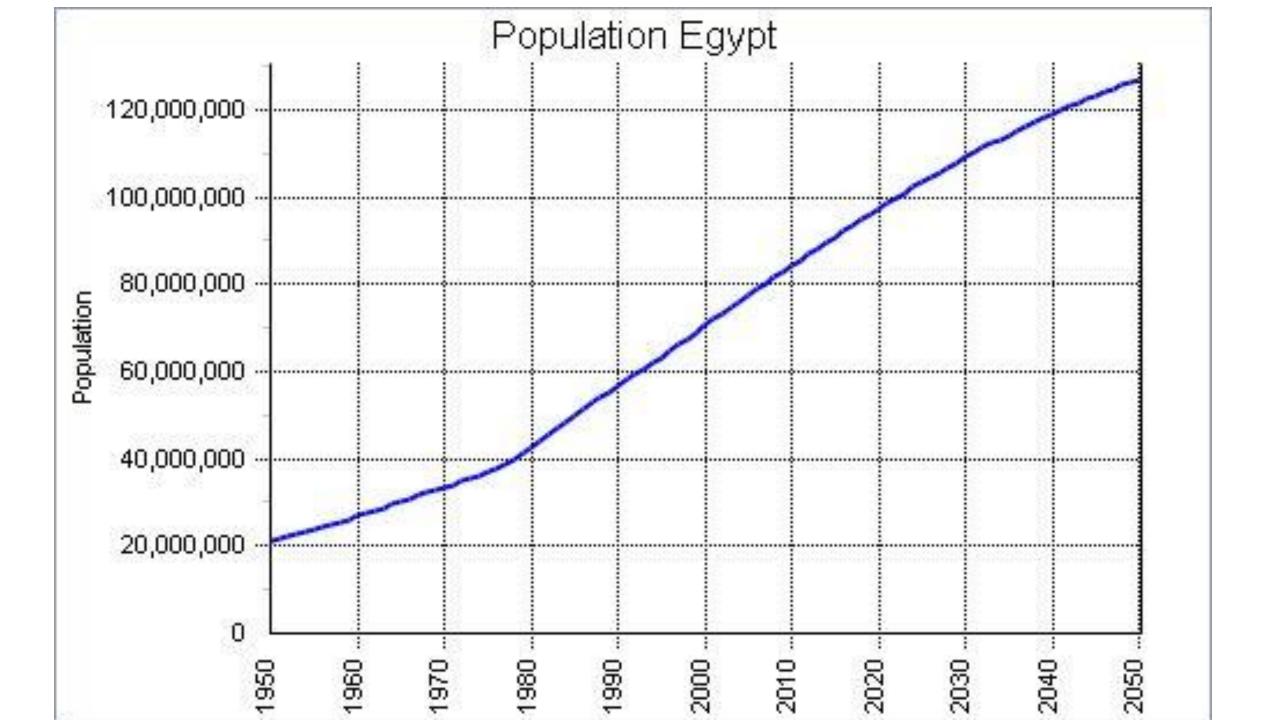

#### Population of Africa and Europe (1800-2100)

### Populations in Middle East – Africa and Europe (mil.)