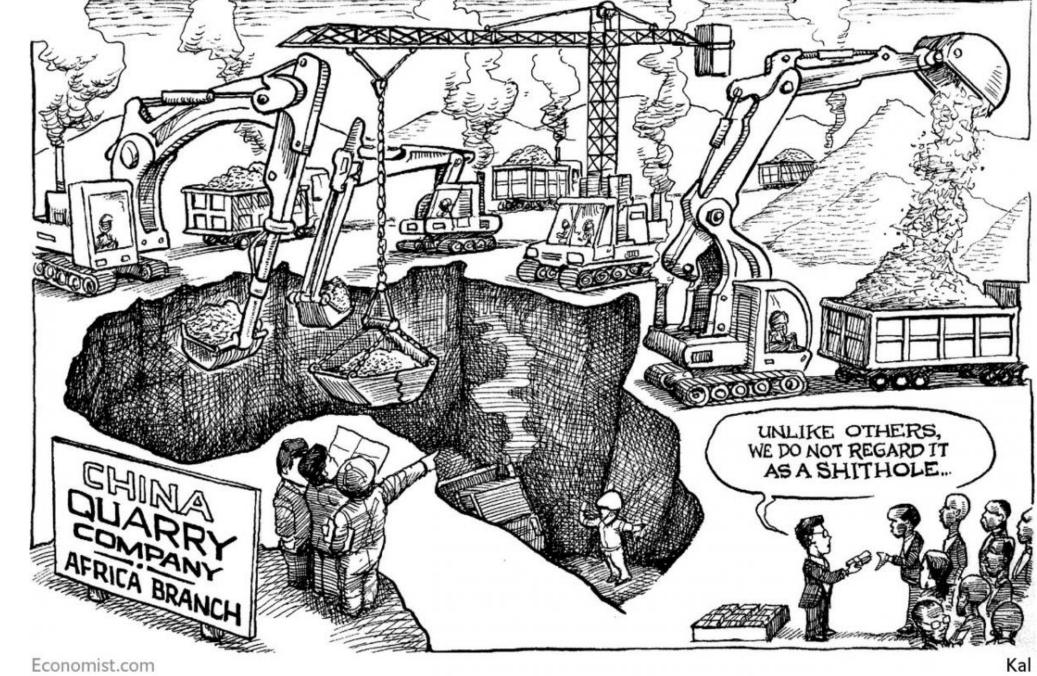

# China grootste financier van projecten in Afrika

### CHINA IN AFRICA: A NEW COLONIAL EMPIRE?