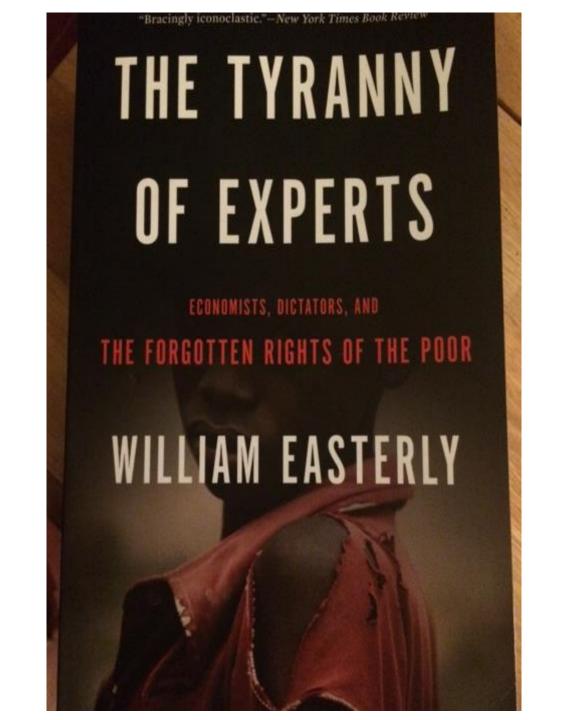

### Can we help? Should we help?

- Its human to want to act
- But: What can we do?
- Do we understand enough?
- Can we get it organised?
- Who is having a problem? Do we care, do they care?
- Let them fight it out, give war a chance?
   La democratie s arrache!