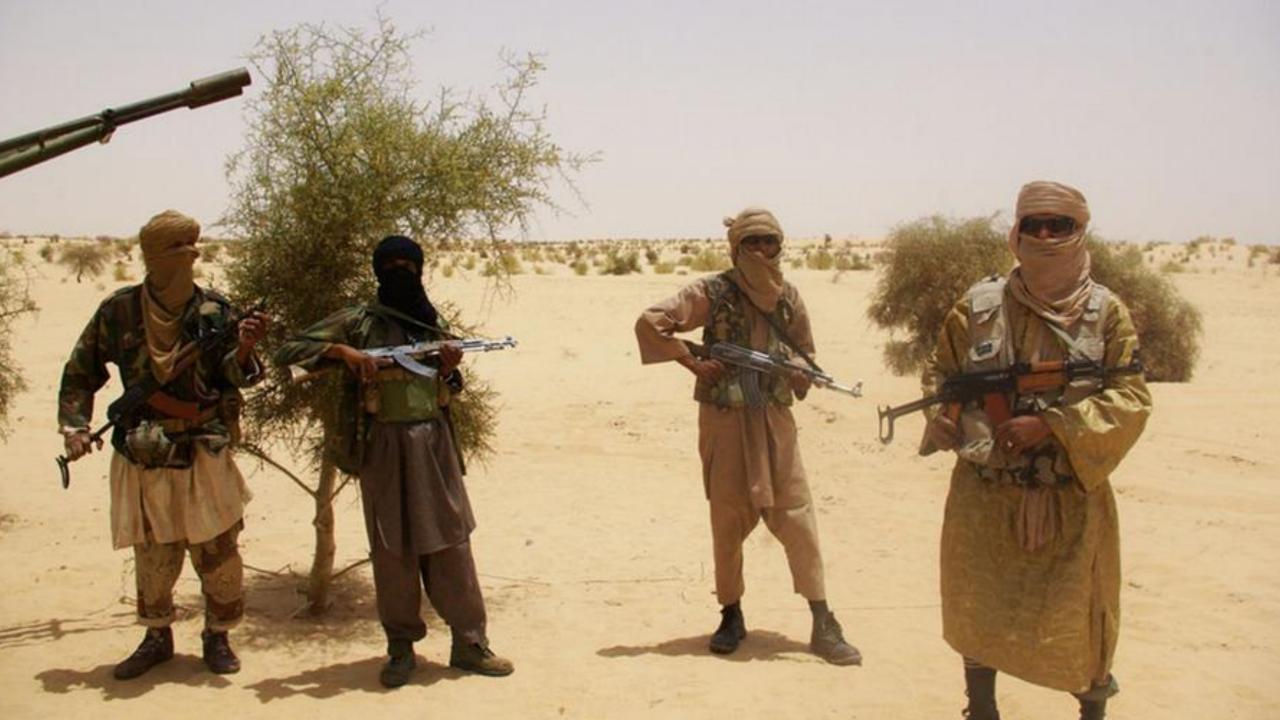

### Can we help? Should we help?

- Its human to want to act
- But: What can we do?
- Do we understand enough?
- Can we get it organised?
- Who is having a problem? Do we care, do they care?
- Let them fight it out, give war a chance?
   La democratie s arrache!