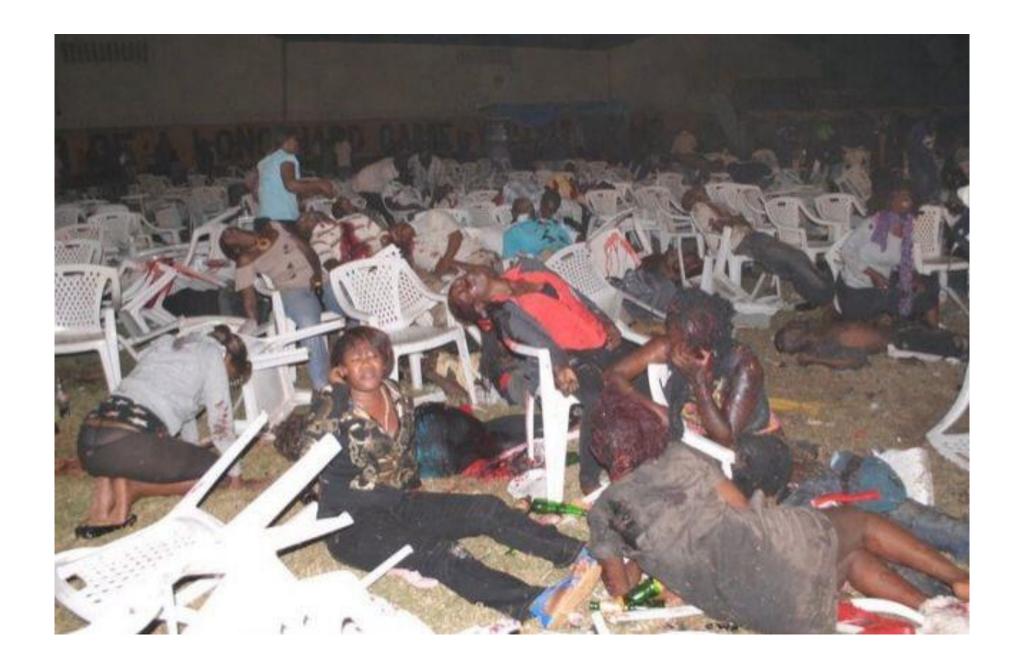

### Voices of the poor — Voices of the other?

 "Poverty is pain, it feels like a disease. It attacks a person not only materially but also morally. It eats away one's dignity and drives one into total despair."

 Poverty is humiliation, the sense of being dependent and of being forced to accept rudeness, insults and indifference when we seek help".

• For 2 billion people life is without hope, continuous survival